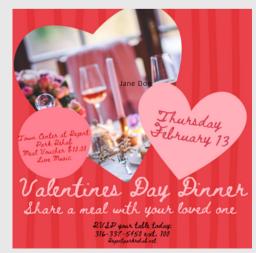

### Valentine Dinner

February 13th 4p-6p

WHERE TO NEXT!?!

OUTING SIGN UP

JOIN US FOR PRIME RIB DINNER FEBRUARY 13. 4:00-6:00PM MEAL VOUCHER \$10

GET YOURS TODAY AT FRONT DESK